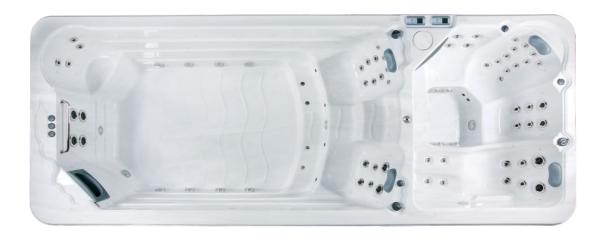

# Swim 58

## OCEANUS

580x225x129cm Size Persons 6 seats 1 lounger

Water capacity 6500 liter

Directional swim jets

No Air jets Hydro jets Control system Gecko Inverter system

> Spa part: 2 x one-speed 3HP Jet pump

> > Swim part: 2 x one-speed 3HP

2 x one-speed 2HP

Heated airblower

Circ. pump Spa part: 1 x 0.5HP

Swim part: 1 x 0.5HP

Spa part: 1 X 3 KW Swim part: 1 X 3 KW Heater

LED large spotlight LED waterfall/ fountain Yes Perimeter LED light system No Fitting with LED backlight Ozone and mixing unit

Spa part: Paper / 2 x 4.65 m2 Filtration system

Swim part: Paper / 2 x 4.65 m2

Head cushions

25-30mm Foam on shell Yes

Thermo lock system No ARCTIC insulation bag

ABS

Base Yes Thermal cover

Chrome

Steel Frame

Wood replacement Cabinet

No Sport pack Stainless steel handrail Optional IN.Stream Stereo System

Optional IN. Touch WiFi Module Optional Heat pump ready

Optional

Rolldeck

Sahara

Marble White