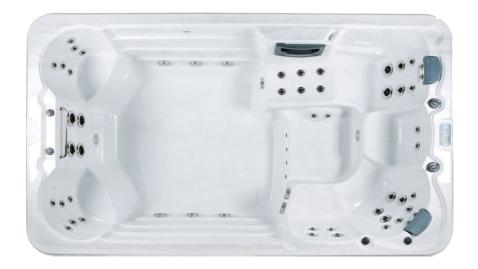

# OCEANUS

385x220x119cm Persons 5 seats 1 lounger

4800 liter Water capacity

Directional swim jets

Air jets Hydro jets 44 Control system Gecko

Inverter system 2 x one-speed 2.5HP Jet pump

2 x one-speed 2HP

Heated airblower

1 x 0.5HP Circ. pump

> 3 KW Heater

LED large spotlight LED waterfall/ fountain Perimeter LED light system Yes Fitting with LED backlight No

> Yes Ozone and mixing unit

Paper / 2 x 4.65 m2 Filtration system

Head cushions

Foam on shell 25-30mm

Thermo lock system Yes

ARCTIC insulation bag

ABS Base

Yes Thermal cover

Chrome Frame Steel

Wood replacement Cabinet

Sport pack

Stainless steel handrail IN.Stream Stereo System Optional IN.Touch WiFi Module Optional

Heat pump ready Optional Optional

Rolldeck

Marble White

Midnight

Ocean Wave