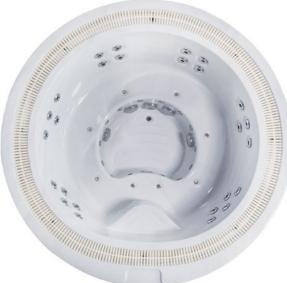

## OCEANUS

Size **<b><b><b>230x97cm** Persons Empty weight Water capacity Air jets 8 Hydro jets 40 Control system Gecko Inverter system Optional Jet pump Heated airblower Yes Circ. pump Heater 3 KW LED large spotlight Yes LED waterfall/ fountain No Perimeter LED light system Yes Fitting with LED backlight No Ozone and mixing unit Yes Filtration system Head cushions No Foam on shell 25-30mm Thermo lock system No ARCTIC insulation bag No Base No Thermal cover LUXE Jets White Frame Cabinet No IN.Stream Stereo System Optional IN.Touch WiFi Module Yes Rolldeck Ballast tank Yes On/Off switch Yes

 Ф230x97cm

 6 seats

 320 kg

 1370 liter

 8

 40

 Gecko

 Optional

 Yes

 Yes

**River flow square** is designed for use as a luxury spa in private house, hotels and public spaces. River flow square is a cozy spa with its two levels, able to meet the needs of customers.

Public spas, in addition to commercial use, are also designed for private use, as they provide maximum comfort thanks to their outstanding water level and easy installation.