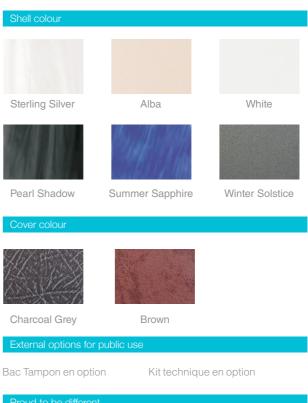

## OCEANUS

Size **<b><b><b>230x97cm** Persons Empty weight Water capacity Air jets 8 Hydro jets 40 Control system Gecko Inverter system Optional Jet pump Heated airblower Yes Circ. pump Heater 3 KW LED large spotlight Yes LED waterfall/ fountain No Perimeter LED light system Yes Fitting with LED backlight No Ozone and mixing unit Yes Filtration system Head cushions No Foam on shell 25-30mm Thermo lock system No ARCTIC insulation bag No Base No Thermal cover LUXE Jets White Frame Cabinet No IN.Stream Stereo System Optional IN.Touch WiFi Module Yes Rolldeck Ballast tank Yes On/Off switch Yes

 No

 25-30mm

 No

 LUXE

 White

 Steel

 No

 Optional

 Yes

 Steel

 No

 Optional

 Yes

 Steel

 No

 Optional