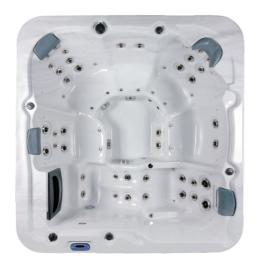

# ES 402

Exclusive Spa

# OCEANUS

210x220x92cm

Persons 5 seats
Empty weight 373 kg
Water capacity 1350 liter

Air jets 16
Hydro jets 48
Control system Gecko
Inverter system No

Jet pump 1 x two-speed 3HP

1 x one-speed 3HP

Heated airblower
Circ. pump
1 x 0.5HP
Heater
3 KW
LED large spotlight
Yes

LED waterfall/ fountain

Perimeter LED light system

Fitting with LED backlight

Ozone and mixing unit

Optional

No

Yes

Filtration system Paper / 2 x 4.65 m2

Head cushions 4
Foam on shell 25-30mm

Thermo lock system Yes
ARCTIC insulation bag No

Base Fiberglass
Thermal cover Yes

Jets Chrome Frame Wood

Cabinet Wood replacement

IN.Stream Stereo System Optional
IN.Touch WiFi Module Optional
Rolldeck Optional