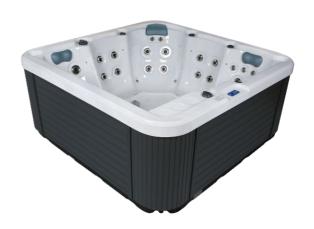

# ES 402

Exclusive Spa

# OCEANUS

210x220x92cm

Persons 5 seats
Empty weight 373 kg
Water capacity 1350 liter

Air jets 16
Hydro jets 48
Control system Gecko
Inverter system No

Jet pump 1 x two-speed 3HP

1 x one-speed 3HP

Heated airblower
Circ. pump
1 x 0.5HP
Heater
3 KW
LED large spotlight
Yes

LED waterfall/ fountain

Perimeter LED light system

Fitting with LED backlight

Ozone and mixing unit

Optional

No

Yes

Filtration system Paper / 2 x 4.65 m2

Head cushions 4
Foam on shell 25-30mm

Thermo lock system Yes
ARCTIC insulation bag No

Base Fiberglass
Thermal cover Yes

Jets Chrome Frame Wood

Cabinet Wood replacement

IN.Stream Stereo System Optional
IN.Touch WiFi Module Optional
Rolldeck Optional

### Cabinet colou

Dark Grey

Brown

### Cover colou

Charcoal Grey

Brown