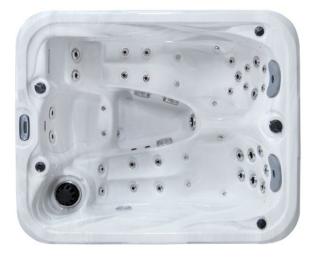

## OCEANUS

Persons Empty weight Water capacity Air jets Hydro jets Control system Inverter system Jet pump Heated airblower Heater LED large spotlight LED waterfall/ fountain Perimeter LED light system Fitting with LED backlight Ozone and mixing unit Filtration system Head cushions Foam on shell Thermo lock system ARCTIC insulation bag Base Thermal cover Jets Frame Cabinet IN.Stream Stereo System IN.Touch WiFi Module Rolldeck

| 200x164x82cm                       |
|------------------------------------|
| 1 seat 2 loungers                  |
| 273 kg                             |
| 717 liter                          |
| 10                                 |
| 33                                 |
| Gecko                              |
| No                                 |
| 1 x two-speed 3HP                  |
| Yes                                |
| Aquaflow 1/8 HP                    |
| 3 KW                               |
| Yes                                |
| No                                 |
| Yes                                |
| No                                 |
| Yes                                |
| Paper / 1 x 6.97 m2                |
| 3                                  |
| 25-30mm                            |
| Yes                                |
| No                                 |
| Fiberglass                         |
|                                    |
| LUXE                               |
| Chrome                             |
|                                    |
| Chrome<br>Wood<br>Wood replacement |
| Chrome<br>Wood                     |
| Chrome<br>Wood<br>Wood replacement |