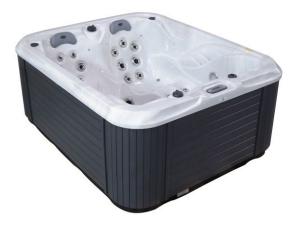

## OCEANUS

Persons Empty weight Water capacity Air jets Hydro jets Control system Inverter system Jet pump Heated airblower Heater LED large spotlight LED waterfall/ fountain Perimeter LED light system Fitting with LED backlight Ozone and mixing unit Filtration system Head cushions Foam on shell Thermo lock system ARCTIC insulation bag Base Thermal cover Jets Frame Cabinet IN.Stream Stereo System IN.Touch WiFi Module Rolldeck

| 200x164x82cm                       |
|------------------------------------|
| 1 seat 2 loungers                  |
| 273 kg                             |
| 717 liter                          |
| 10                                 |
| 33                                 |
| Gecko                              |
| No                                 |
| 1 x two-speed 3HP                  |
| Yes                                |
| Aquaflow 1/8 HP                    |
| 3 KW                               |
| Yes                                |
| No                                 |
| Yes                                |
| No                                 |
| Yes                                |
| Paper / 1 x 6.97 m2                |
| 3                                  |
| 25-30mm                            |
| Yes                                |
| No                                 |
| Fiberglass                         |
|                                    |
| LUXE                               |
| Chrome                             |
|                                    |
| Chrome<br>Wood<br>Wood replacement |
| Chrome<br>Wood                     |
| Chrome<br>Wood<br>Wood replacement |