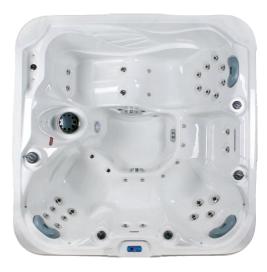

## OCEANUS

Persons Empty weight Water capacity Air jets Hydro jets Control system Inverter system Jet pump Heated airblower Heater LED large spotlight LED waterfall/ fountain Perimeter LED light system Fitting with LED backlight Ozone and mixing unit Filtration system Head cushions Foam on shell Thermo lock system ARCTIC insulation bag Base Thermal cover Jets Frame Cabinet IN.Stream Stereo System IN.Touch WiFi Module Rolldeck

195x195x82cm 4 seats 1 lounger 360 kg 1122 liter 10 28 Gecko No 1 x two-speed 3HP Yes Aquaflow 1/8 HP 3 KW Yes No Yes No Yes Paper / 1 x 6.97 m2 3 25-30mm Yes No Fiberglass LUXE Chrome Wood Wood replacement Optional Yes Optional