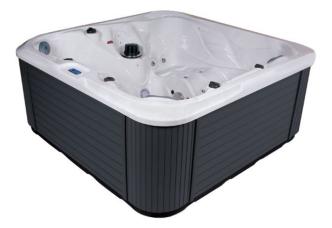

Sterling SilverAlbaSterling SilverAlbaSterling SilverSummer SapphirePearl ShadowSummer SapphireCabinet colourSilverDark GreySilverDark GreySomaCover colourSilverCover colourSilverCharcoal GreySrownPoud to be differentSrownVinterskin is always included!Thermo locked cabinet.Sild pan fiberglass base.<br/>Galvanized steel rare of the sterent of the sterent